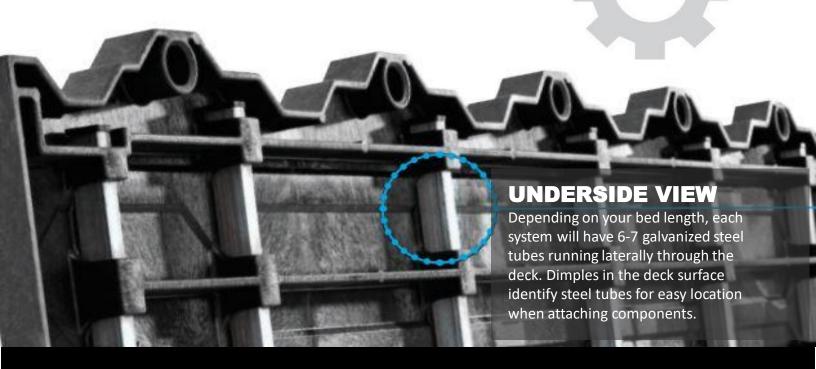

## **HEAVY DUTY ENGINEERING**

#### UNMATCHED STRENGTH-TO-WEIGHT.

Using CAD data and OEM engineering standards, DECKED delivers a 2000lb system payload and a 200lb load rating per drawer. With a total product weight of only 205-230lbs (depending on model), DECKED has a strength-to-weight ratio of ten to one.

#### HIGH DENSITY <u>POLYETHYLENE (HDPE)</u>

Impervious to the elements and unaffected by solvents, lubricants and other compounds, HDPE is the ideal material with its ultra resilient and durable properties.