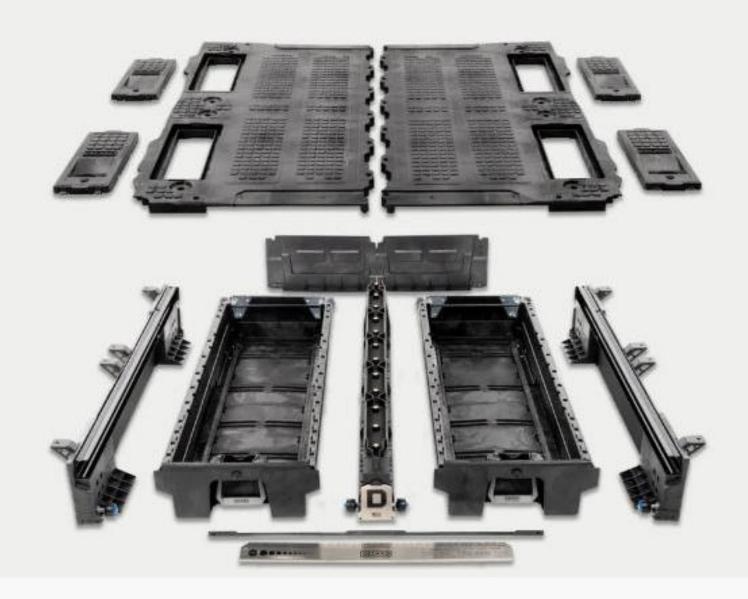

## THE ALL NEW DECKED 2.0 DRAWERS ARE LOADED W/ IMPROVEMENTS FOR BOTH FULL & MID SIZE TRUCKS

\*8' LONG BED SYSTEMS DO NOT COVER ENTIRE BED FLOOR

Full bed-length drawers and side access pass-throughs to the wheel wells offer massive, customizable storage. Almost zero wasted space. Exactly 100% increase in the utility of your truck bed. Full-size standard drawers extend 12" further and Full-size short drawers extend 1" further. Midsize standard drawers extend 7" further and Midsize short drawers extend 3" further

#### REDESIGNED FROM THE GROUND UP.

Two completely new Drawer Systems redesigned and vastly improved. Informed by over 250,000 customers, 15,000 reviews, and thousands of installs... We made the best even better.

- •Increased Drawer Extension! The #1 request...The drawers now pull out farther.
- •New Drawer profile... Bigger, roomier, More usable, with 10% more volume per drawer.
- •Ditched the ammo cans for Pass Throughs. Now there's unrestricted access from the tailgate to the wheel well. No more wasted space. Included Stash Bin option is now waterproof and lockable.
- •Improved design increases dust and water resistance. New closeout panels prevent particulate intrusion of all kinds. Squared off drawer face provided additional protection from dust and water.