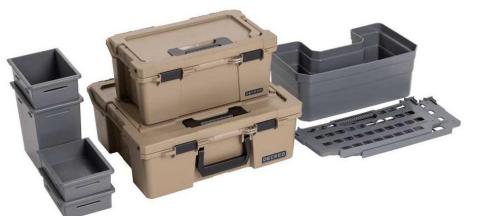

## **DECKED ACCESSORY PACK**

Accessories included with the purchase of a Drawer System

## **Full Size Drawer System:**

- •1x Sixer 16
- •1x Halfrack 32
- •2x Drawer Dividers
- •1x Drawerganizer
- •4x Stash Bins

## **Mid Size Drawer System:**

- •1x D-CO Bin
- •1x Sixer 16
- •1x Halfrack 32
- •4x Stash Bins