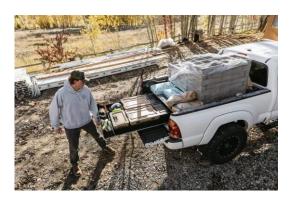

## FULL USE OF YOUR BED

Hey tough guy, no sacrifices, no B.S. Decked has a true 2,000 lb payload and preserves the entire footprint of your bed. So load up and get busy workin'.

## THE ALL NEW DECKED 2.0 DRAWERS ARE LOADED W/ IMPROVEMENTS FOR BOTH FULL & MID SIZE TRUCKS

\*8' LONG BED SYSTEMS DO NOT COVER ENTIRE BED FLOOR

Full bed-length drawers and side access pass-throughs to the wheel wells offer massive, customizable storage. Almost zero wasted space. Exactly 100% increase in the utility of your truck bed. Full-size standard drawers extend 12" further and Full-size short drawers extend 1" further. Midsize standard drawers extend 7" further and Midsize short drawers extend 3" further