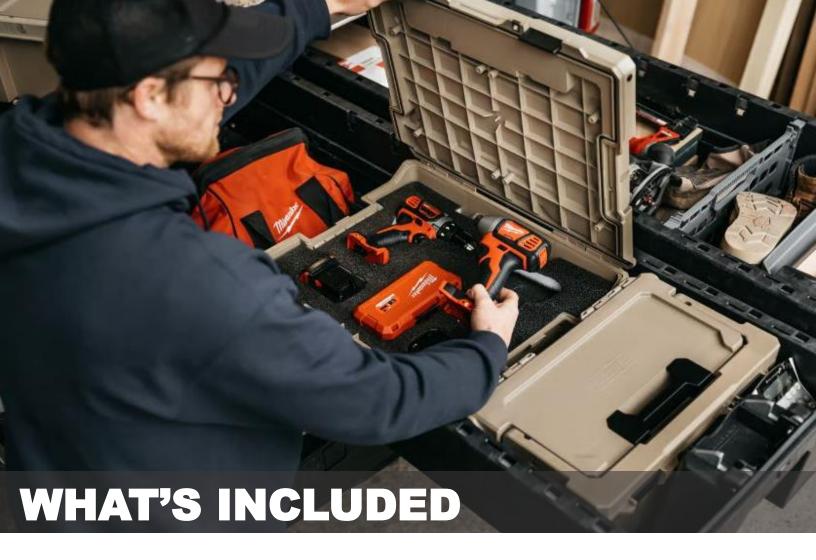

## SECURE

PIECE OF MIND.

Unlike other toolboxes, DECKED is out of sight and out of mind, providing peace of mind when it comes to guarding your valuables and key items. With the tailgate closed and locked, drawers are inaccessible and unable to be opened. Combined with our drawer locks, your tools and other essentials are safe and secure.

## **SECURE**

Close 'er up, and your beloved tools, 12 ga, and other job supplies are secure and out of sight. Drawer & Bin locks are also available. Combine that with you tailgate and you have total piece of mind.