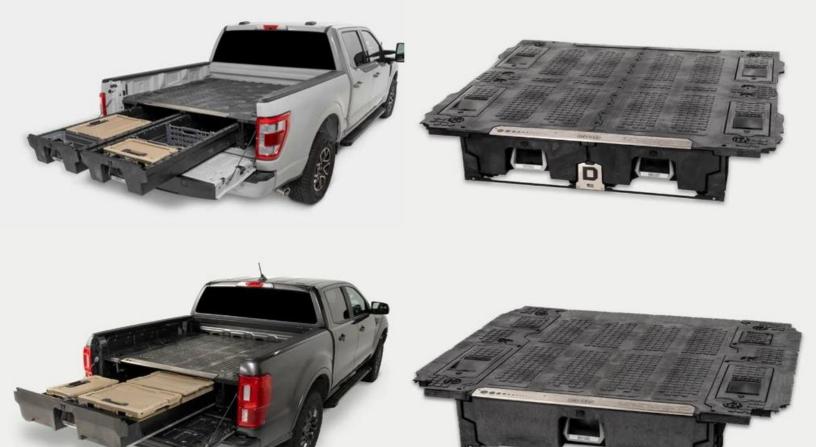

## **SYSTEMS FOR FULL & MID SIZE TRUCKS**

## THE ALL NEW DECKED 2.0 DRAWERS ARE LOADED W/ IMPROVEMENTS FOR BOTH FULL & MID SIZE TRUCKS

\*8' LONG BED SYSTEMS DO NOT COVER ENTIRE BED FLOOR

Full bed-length drawers and side access pass-throughs to the wheel wells offer massive, customizable storage. Almost zero wasted space. Exactly 100% increase in the utility of your truck bed. Full-size standard drawers extend 12" further and Full-size short drawers extend 1" further. Midsize standard drawers extend 7" further and Midsize short drawers extend 3" further

#### REDESIGNED FROM THE GROUND UP.

Two completely new Drawer Systems redesigned and vastly improved. Informed by over 250,000 customers, 15,000 reviews, and thousands of installs... We made the best even better.