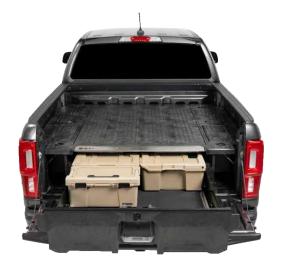

## **ORGANIZED STORAGE**

#### SAVE TIME. SAVE MONEY.

Roll up to the jobsite ready to go with the tools and materials for the day organized and easily accessible. With DECKED's customizable storage and line of drawer components, you'll end the 'junk show' in the bed of your truck or van cargo area and get organized for the job.

## ORGANIZED STORAGE

End the junk show. Easily access your tools and gear. DECKED Drawers get you dialed in and makes your life more efficient.