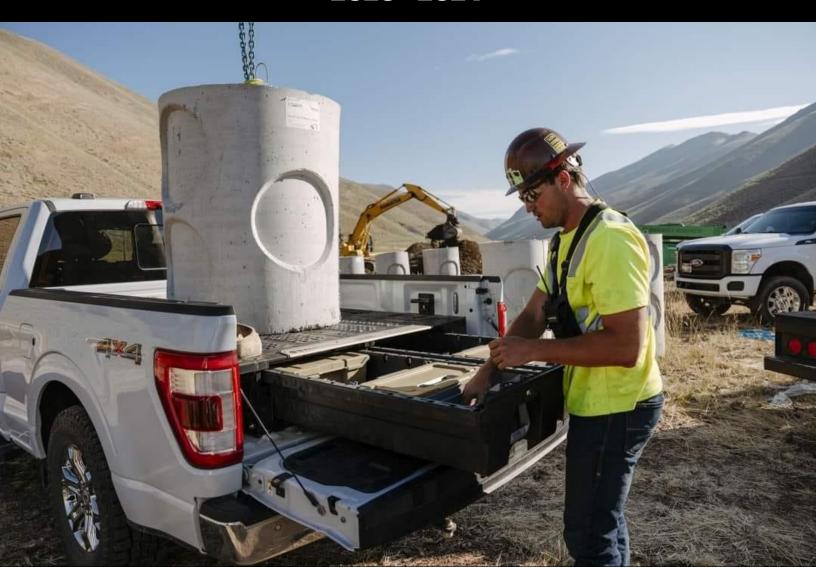

#### SAVE TIME. SAVE MONEY.

Roll up to the jobsite ready to go with the tools and materials for the day organized and easily accessible. With DECKED's customizable storage and line of drawer components, you'll end the 'junk show' in the bed of your truck or van cargo area and get organized for the job.

#### ONE OF THE EASIEST WAYS TO REDUCE INJURIES AND INCREASE FLEET SAFETY.

DECKED optimizes worker safety by making accessing items like tools, hardware, gear and toolboxes safer, rolling them out to the worker in the "power zone." With DECKED, your worker will never need to crawl into the bed of the vehicle again. The leading cause of workplace injury is over-exertion from lifting, pulling, holding and carrying in awkward positions, including in and around work vehicles. Jobs that involve working from the bed of a pickup or cargo van expose the worker to these very hazardous movements, costing employers tens of thousands of unrecoverable dollars with each injury. Prevent injuries, keep your fleet's feet on the ground.

## ORGANIZED STORAGE

End the junk show. Easily access your tools and gear. DECKED Drawers get you dialed in and makes your life more efficient.