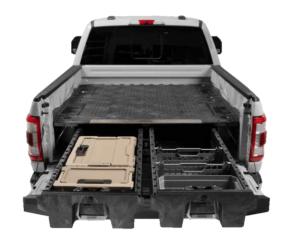

## **ORGANIZED STORAGE**

## **HEAVY DUTY ENGINEERING**

#### UNMATCHED STRENGTH-TO-WEIGHT.

Using CAD data and OEM engineering standards, DECKED delivers a 2000lb system payload and a 200lb load rating per drawer. With a total product weight of only 205-230lbs (depending on model), DECKED has a strength-to-weight ratio of ten to one.

## THE ALL NEW DECKED 2.0 DRAWERS ARE LOADED W/ IMPROVEMENTS FOR BOTH FULL & MID SIZE TRUCKS

\*8' LONG BED SYSTEMS DO NOT COVER ENTIRE BED FLOOR

Full bed-length drawers and side access pass-throughs to the wheel wells offer massive, customizable storage. Almost zero wasted space. Exactly 100% increase in the utility of your truck bed. Full-size standard drawers extend 12" further and Full-size short drawers extend 1" further. Midsize standard drawers extend 7" further and Midsize short drawers extend 3" further