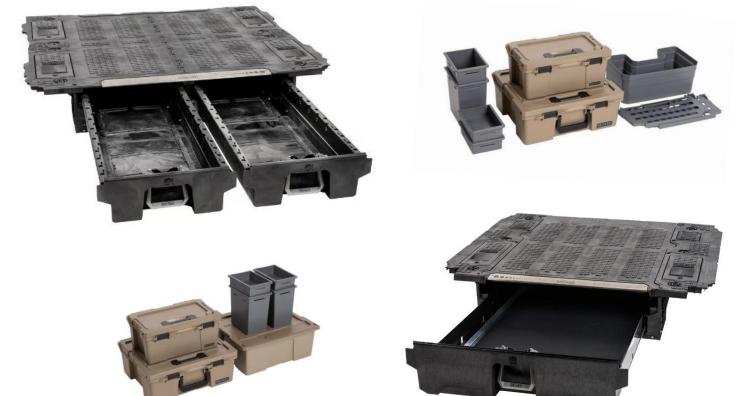

## **DECKED ACCESSORY PACK**

Accessories included with the purchase of a Drawer System

## **Full Size Drawer System:**

- •1x Sixer 16
- •1x Halfrack 32
- •2x Drawer Dividers
- •1x Drawerganizer
- •4x Stash Bins

## **Mid Size Drawer System:**

- •1x D-CO Bin
- •1x Sixer 16
- •1x Halfrack 32
- •4x Stash Bins