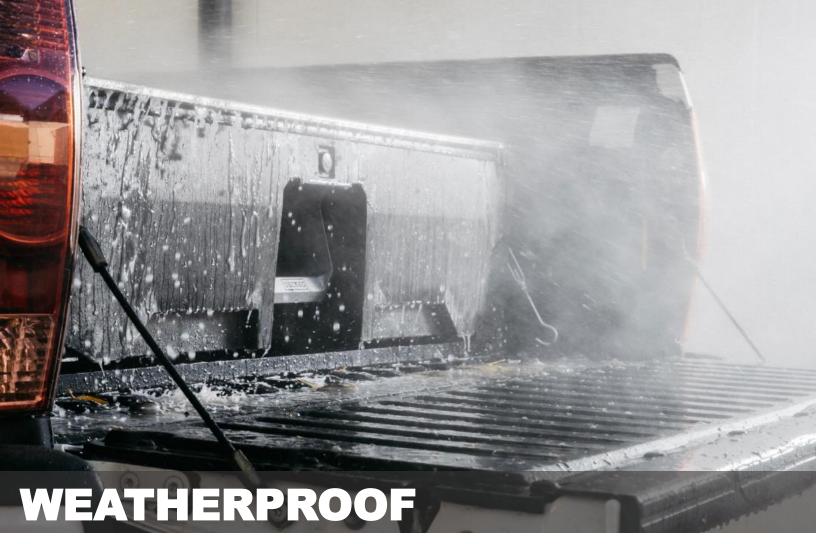

#### DESIGNED TO BE OUTSIDE IN THE ELEMENTS.

DECKED is designed and engineered to live outside in the elements. Built from High Density Polyethylene (HDPE), cast aluminum and stainless steel, your tools, hardware and other drawer contents are kept protected and dry. Our product is unaffected by extreme shifts in temperature, blazing UV exposure or anything else the environment may bring.

#### HIGH DENSITY <u>POLYETHYLENE (HDPE)</u>

Impervious to the elements and unaffected by solvents, lubricants and other compounds, HDPE is the ideal material with its ultra resilient and durable properties.