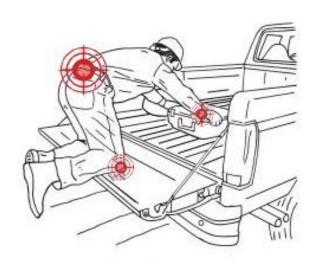

#### ONE OF THE EASIEST WAYS TO REDUCE INJURIES AND INCREASE FLEET SAFETY.

DECKED optimizes worker safety by making accessing items like tools, hardware, gear and toolboxes safer, rolling them out to the worker in the "power zone." With DECKED, your worker will never need to crawl into the bed of the vehicle again. The leading cause of workplace injury is over-exertion from lifting, pulling, holding and carrying in awkward positions, including in and around work vehicles. Jobs that involve working from the bed of a pickup or cargo van expose the worker to these very hazardous movements, costing employers tens of thousands of unrecoverable dollars with each injury. Prevent injuries, keep your fleet's feet on the ground.