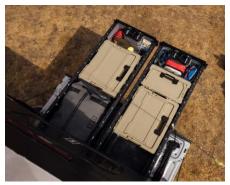

## **DECKED ACCESSORY PACK**

Accessories included with the purchase of a Drawer System

## **Full Size Drawer System:**

- •1x Sixer 16
- •1x Halfrack 32
- •2x Drawer Dividers
- •1x Drawerganizer
- •4x Stash Bins

## **Mid Size Drawer System:**

- •1x D-CO Bin
- •1x Sixer 16
- •1x Halfrack 32
- •4x Stash Bins