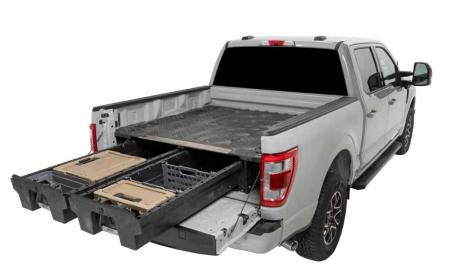

## FULL USE OF YOUR BED

Hey tough guy, no sacrifices, no B.S. Decked has a true 2,000 lb payload and preserves the entire footprint of your bed. So load up and get busy workin'.

## ORGANIZED STORAGE

End the junk show. Easily access your tools and gear. DECKED Drawers get you dialed in and makes your life more efficient.