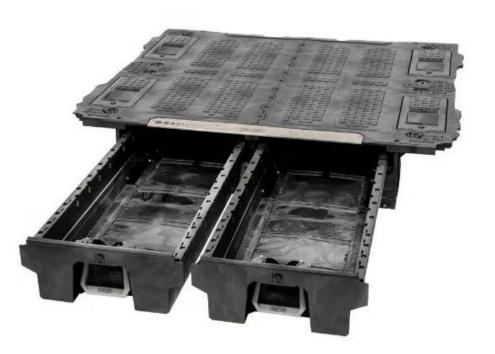

## **ORGANIZED STORAGE**

#### SAVE TIME. SAVE MONEY.

Roll up to the jobsite ready to go with the tools and materials for the day organized and easily accessible. With DECKED's customizable storage and line of drawer components, you'll end the 'junk show' in the bed of your truck or van cargo area and get organized for the job.

## ORGANIZED STORAGE

End the junk show. Easily access your tools and gear. DECKED Drawers get you dialed in and makes your life more efficient.