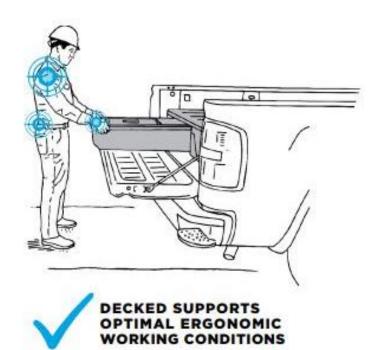

#### ONE OF THE EASIEST WAYS TO REDUCE INJURIES AND INCREASE FLEET SAFETY.

DECKED optimizes worker safety by making accessing items like tools, hardware, gear and toolboxes safer, rolling them out to the worker in the "power zone." With DECKED, your worker will never need to crawl into the bed of the vehicle again. The leading cause of workplace injury is over-exertion from lifting, pulling, holding and carrying in awkward positions, including in and around work vehicles. Jobs that involve working from the bed of a pickup or cargo van expose the worker to these very hazardous movements, costing employers tens of thousands of unrecoverable dollars with each injury. Prevent injuries, keep your fleet's feet on the ground.